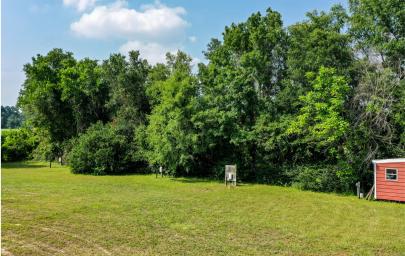

## 515 PROSPECT DRIVE

1.8 +/- acres with approximately 240ft of State Highway 19 frontage just outside the city limits of Trinity. Fantastic opportunity for any endeavor. Previously used as a restaurant, the main building of the property features a fully covered front porch with ramp access, 4,284sf of heated and cooled interior space with 3 restrooms, an office, kitchen with storage and walk-in cooler, and 800sf of covered back deck. Exterior pavilion is set up perfectly for entertainment with serving/storage area. Property features two pipe entryways, a circle drive, large parking area, and has 5 full hookups for RVs with 50 amp service already in place that could be used as a source of income. This one truly has endless possibilities.