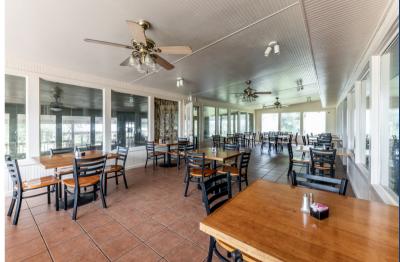

## 515 PROSPECT DRIVE

1.8 +/- acres with approximately 240ft of State Highway 19 frontage just outside the city limits of Trinity. Fantastic opportunity for any endeavor. Previously used as a restaurant, the main building of the property features a fully covered front porch with ramp access, 4,284sf of heated and cooled interior space with 3 restrooms, an office, kitchen with storage and walk-in cooler, and 800sf of covered back deck. Exterior pavilion is set up perfectly for entertainment with serving/storage area. Property features two pipe entryways, a circle drive, large parking area, and has 5 full hookups for RVs with 50 amp service already in place that could be used as a source of income. This one truly has endless possibilities.