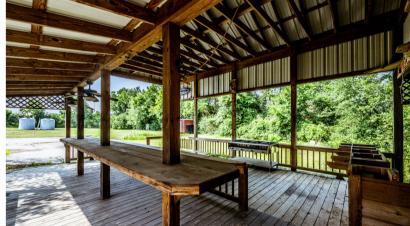

## 515 PROSPECT DRIVE

1.8 +/- acres with approximately 240ft of State Highway 19 frontage just outside the city limits of Trinity. Fantastic opportunity for any endeavor. Previously used as a restaurant, the main building of the property features a fully covered front porch with ramp access, 4,284sf of heated and cooled interior space with 3 restrooms, an office, kitchen with storage and walk-in cooler, and 800sf of covered back deck. Exterior pavilion is set up perfectly for entertainment with serving/storage area. Property features two pipe entryways, a circle drive, large parking area, and has 5 full hookups for RVs with 50 amp service already in place that could be used as a source of income. This one truly has endless possibilities.