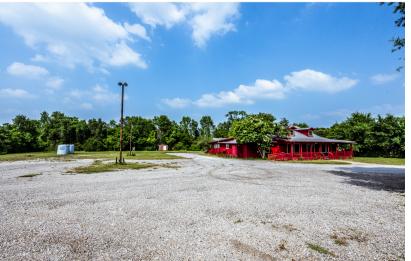

## 515 PROSPECT DRIVE

1.8 +/- acres with approximately 240ft of State Highway 19 frontage just outside the city limits of Trinity. Fantastic opportunity for any endeavor. Previously used as a restaurant, the main building of the property features a fully covered front porch with ramp access, 4,284sf of heated and cooled interior space with 3 restrooms, an office, kitchen with storage and walk-in cooler, and 800sf of covered back deck. Exterior pavilion is set up perfectly for entertainment with serving/storage area. Property features two pipe entryways, a circle drive, large parking area, and has 5 full hookups for RVs with 50 amp service already in place that could be used as a source of income. This one truly has endless possibilities.