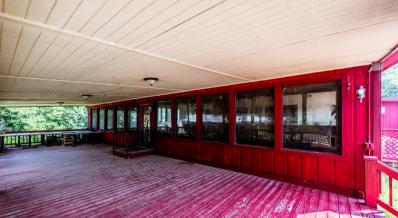

## 515 PROSPECT DRIVE

1.8 +/- acres with approximately 240ft of State Highway 19 frontage just outside the city limits of Trinity. Fantastic opportunity for any endeavor. Previously used as a restaurant, the main building of the property features a fully covered front porch with ramp access, 4,284sf of heated and cooled interior space with 3 restrooms, an office, kitchen with storage and walk-in cooler, and 800sf of covered back deck. Exterior pavilion is set up perfectly for entertainment with serving/storage area. Property features two pipe entryways, a circle drive, large parking area, and has 5 full hookups for RVs with 50 amp service already in place that could be used as a source of income. This one truly has endless possibilities.