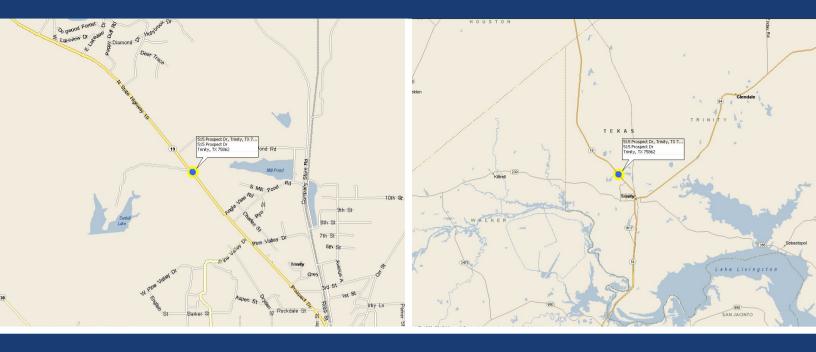

## Directions: From downtown Trinity, take Hwy 19 north 1.6 miles. Property will be on your right.

Markham Realty
Selling Quality Texas Properties Since 1970
contact@markhamrealty.com
936-295-5989 | markhamrealty.com