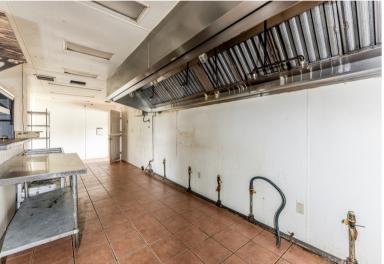

## 515 PROSPECT DRIVE

1.8 +/- acres with approximately 240ft of State Highway 19 frontage just outside the city limits of Trinity. Fantastic opportunity for any endeavor. Previously used as a restaurant, the main building of the property features a fully covered front porch with ramp access, 4,284sf of heated and cooled interior space with 3 restrooms, an office, kitchen with storage and walk-in cooler, and 800sf of covered back deck. Exterior pavilion is set up perfectly for entertainment with serving/storage area. Property features two pipe entryways, a circle drive, large parking area, and has 5 full hookups for RVs with 50 amp service already in place that could be used as a source of income. This one truly has endless possibilities.