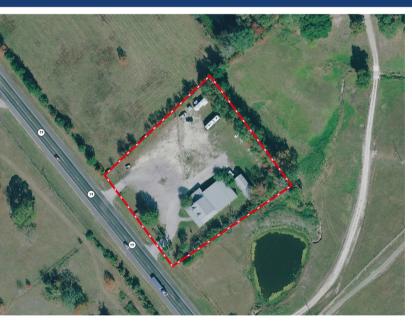

## 515 PROSPECT DRIVE

1.8 +/- acres with approximately 240ft of State Highway 19 frontage just outside the city limits of Trinity. Fantastic opportunity for any endeavor. Previously used as a restaurant, the main building of the property features a fully covered front porch with ramp access, 4,284sf of heated and cooled interior space with 3 restrooms, an office, kitchen with storage and walk-in cooler, and 800sf of covered back deck. Exterior pavilion is set up perfectly for entertainment with serving/storage area. Property features two pipe entryways, a circle drive, large parking area, and has 5 full hookups for RVs with 50 amp service already in place that could be used as a source of income. This one truly has endless possibilities.