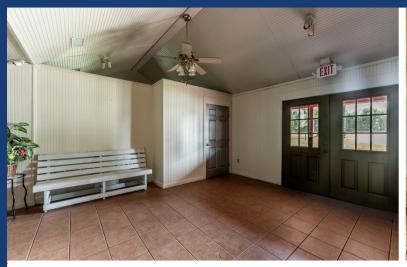

## 515 PROSPECT DRIVE

1.8 +/- acres with approximately 240ft of State Highway 19 frontage just outside the city limits of Trinity. Fantastic opportunity for any endeavor. Previously used as a restaurant, the main building of the property features a fully covered front porch with ramp access, 4,284sf of heated and cooled interior space with 3 restrooms, an office, kitchen with storage and walk-in cooler, and 800sf of covered back deck. Exterior pavilion is set up perfectly for entertainment with serving/storage area. Property features two pipe entryways, a circle drive, large parking area, and has 5 full hookups for RVs with 50 amp service already in place that could be used as a source of income. This one truly has endless possibilities.