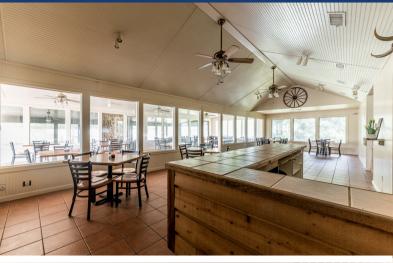

## 515 PROSPECT DRIVE

1.8 +/- acres with approximately 240ft of State Highway 19 frontage just outside the city limits of Trinity. Fantastic opportunity for any endeavor. Previously used as a restaurant, the main building of the property features a fully covered front porch with ramp access, 4,284sf of heated and cooled interior space with 3 restrooms, an office, kitchen with storage and walk-in cooler, and 800sf of covered back deck. Exterior pavilion is set up perfectly for entertainment with serving/storage area. Property features two pipe entryways, a circle drive, large parking area, and has 5 full hookups for RVs with 50 amp service already in place that could be used as a source of income. This one truly has endless possibilities.