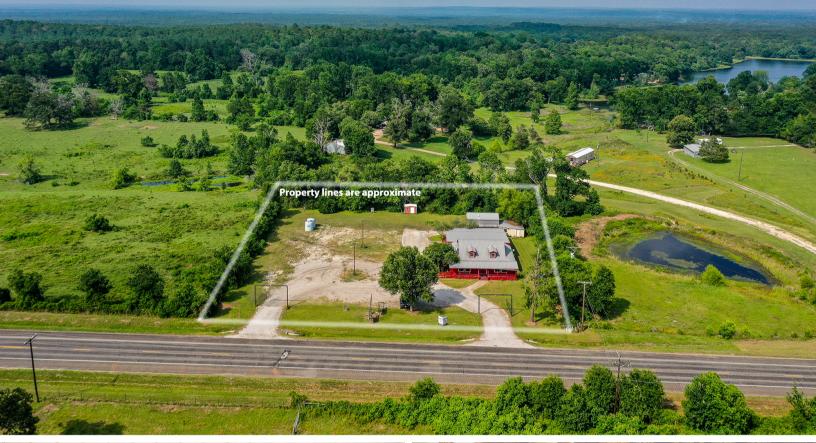

## 515 PROSPECT DRIVE

Trinity, Texas 4,284 SQ ft | 1.8 +/- Acres | Entertainment Pavilion | 5 RV hook-ups

## 515 PROSPECT DRIVE

1.8 +/- acres with approximately 240ft of State Highway 19 frontage just outside the city limits of Trinity. Fantastic opportunity for any endeavor. Previously used as a restaurant, the main building of the property features a fully covered front porch with ramp access, 4,284sf of heated and cooled interior space with 3 restrooms, an office, kitchen with storage and walk-in cooler, and 800sf of covered back deck. Exterior pavilion is set up perfectly for entertainment with serving/storage area. Property features two pipe entryways, a circle drive, large parking area, and has 5 full hookups for RVs with 50 amp service already in place that could be used as a source of income. This one truly has endless possibilities.